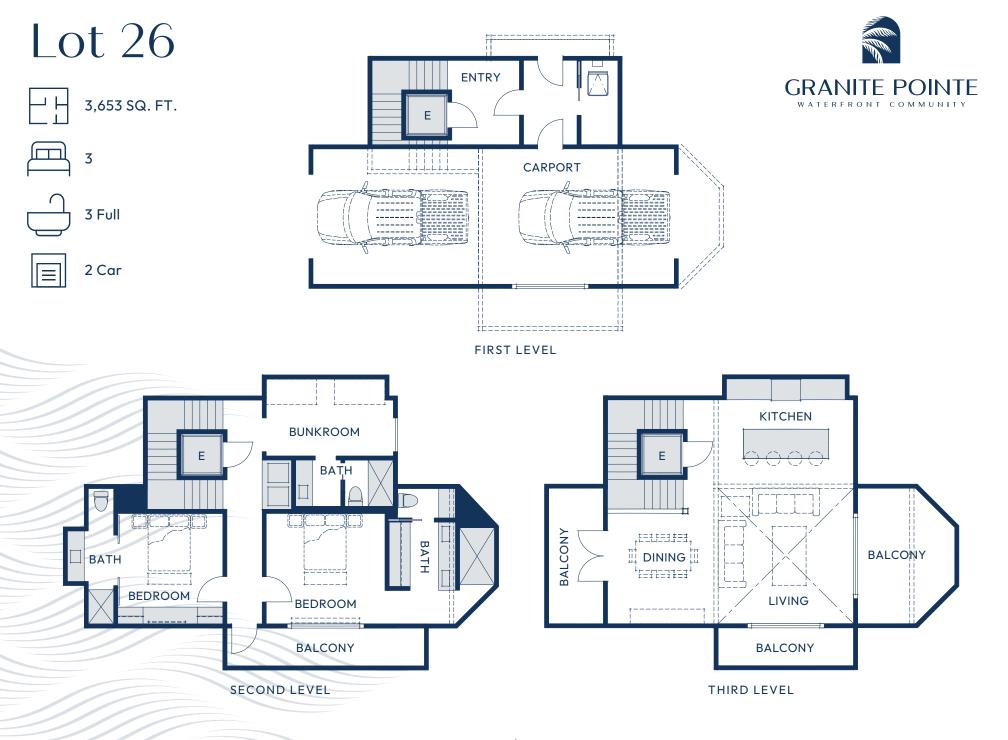

## 100 POINTE VIEW DRIVE | GRANITE SHOALS, TX 78654

NOT FOR REGULATORY APPROVAL, PERMITTING OR CONSTRUCTION. All dimensions and square footage are approximate at Granite Pointe Waterfront Community and are subject to change without notice. Illustrations are artist's conception and not reproductions of original plans. All drawings, specifications and other documents prepared by Kissling Architecture, Inc. are instruments of service for use solely with respect to this project and shall not be used on other projects or for the completion of this project without the expressed written permission of Kissling Architecture, Inc., James G. Kissling, architect, shall be deemed author of these documents and shall retain all common law, statutory and other reserved rights, including copyrights.